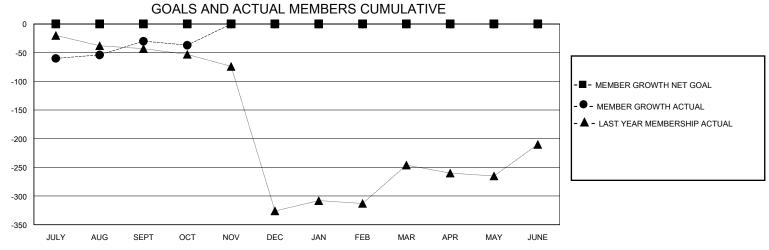

## District 316 H

GMT: LOCATION INDIA GMT CA

| Clubs         |               |             |               | Members               |                       |                         |                                                    |  |
|---------------|---------------|-------------|---------------|-----------------------|-----------------------|-------------------------|----------------------------------------------------|--|
|               | RESULTS FOR   | R 2023-2024 |               | RESULTS FOR 2023-2024 |                       |                         |                                                    |  |
| QUARTER       | NEW CLUB GOAL | NEW CLUBS   | DROPPED CLUBS | QUARTER MEMB          | ER GROWTH NET<br>GOAL | MEMBER GROWTH<br>ACTUAL | DROPPED<br>MEMBERS ACTUAL<br>(including transfers) |  |
| JULY/AUG/SEPT | 0             | 0           | 2             | JULY/AUG/SEPT         | 0                     | 113                     | 90                                                 |  |
| OCT/NOV/DEC   | 0             | 0           | 0             | OCT/NOV/DEC           | 0                     | 2                       | 9                                                  |  |
| JAN/FEB/MAR   | 0             | 0           | 0             | JAN/FEB/MAR           | 0                     | 0                       | 0                                                  |  |
| APR/MAY/JUNE  | 0             | 0           | 0             | APR/MAY/JUNE          | 0                     | 0                       | 0                                                  |  |